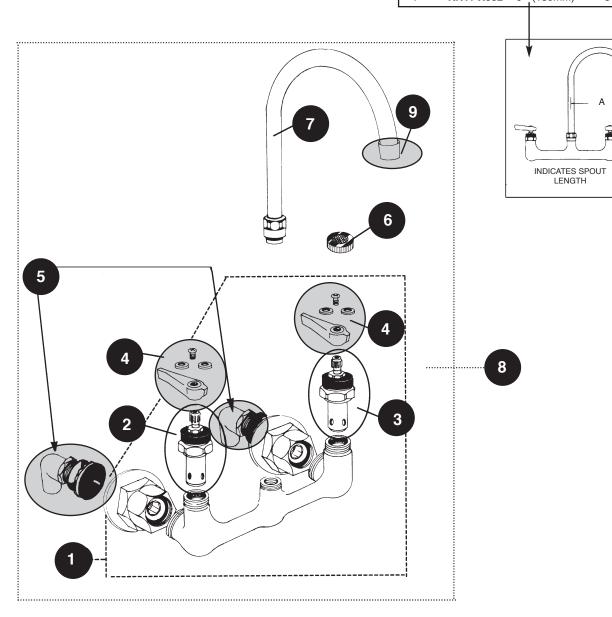

## WALL MOUNT FAUCET W/ SWIVEL GOOSENECK SPOUT

MODEL #KN54-80--

| ITEM NO.    |                    | MODEL NO. DE                 | SCRIPT      | ION                 |
|-------------|--------------------|------------------------------|-------------|---------------------|
| 1           | KN54-Y001          | FAUCET BODY                  | ASS'Y       |                     |
| 2           | KN50-Y007          | HOT VALVE AS                 | S'Y         |                     |
| 3           | KN50-Y006          | COLD VALVE A                 | SS'Y        |                     |
| 4           | K50-0110           | HANDLE REPLA                 | ACEME       | ENT KIT             |
| 5           | KN40-1000          | MOUNTING KIT                 | (optio      | nal)                |
| 6           | KN50-X132          | STREAM REGU                  | ILATO       | R SCREEN            |
| 7           | KN11-X0            | GOOSENECK S<br>REFER TO SPOU |             |                     |
| 8           | KN54-80            | DECK MTG FAU                 |             |                     |
| 9           | KN50-X120          | AERATOR                      |             | V                   |
| ITEM<br>NO. | SPOUT<br>MODEL NO. | "A" SPOUT<br>LENGTH          | ITEM<br>NO. | FAUCET<br>MODEL NO. |
| 7           | KN11-X000          | 3-1/2" (90mm)                | 8           | KN54-8000           |
| 7           | KN11-X001          | 8-1/2" (215mm)               | 8           | KN54-8001           |
| 7           | KN11-X002          | 6" (150mm)                   | 8           | KN54-8002           |